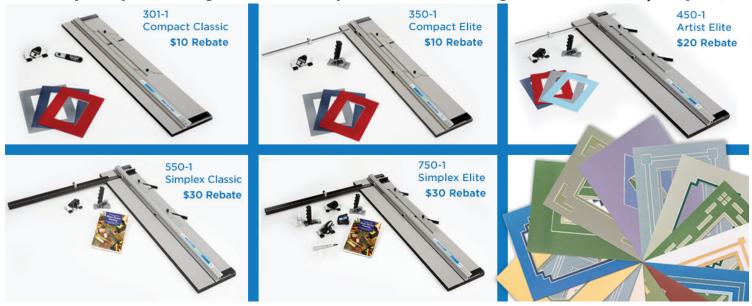

## Get up to \$30 back when you buy a specially marked Logan Mat Cutter! PRINT OUT AND MAIL IN.

## Go to www.logangraphic.com to see more on this special rebate program!

Specifics of the program: This rebate offer is only good for purchases made by consumers between August 1st and September 30th 2017. The consumer must mail in the original purchase receipt, the UPC code cut from the box and list the serial number on the bottom of the machine. Rebates are returned in the form of a check. All qualifying rebate coupons must be post marked no later than October 15th, 2017